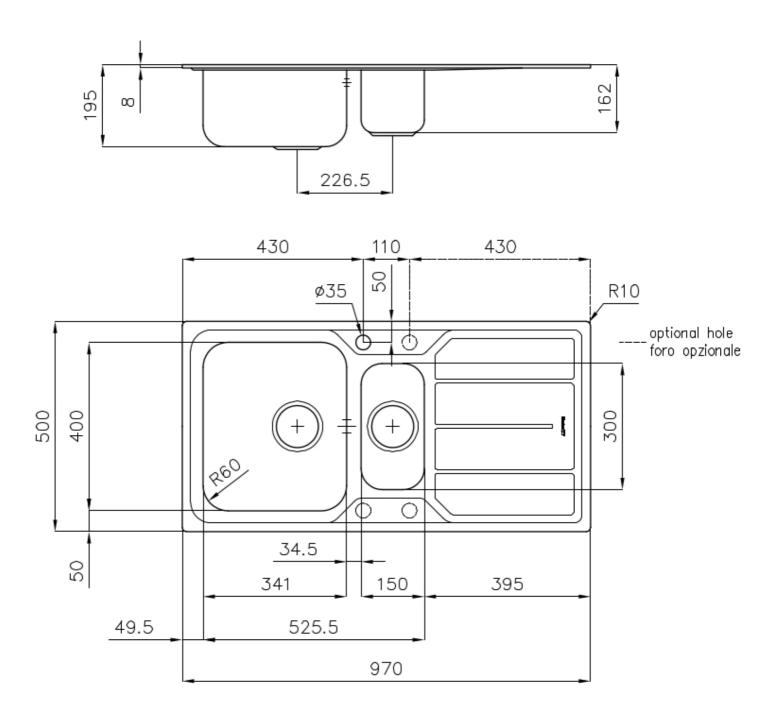

### **DETAILS**

| Edge/Installation Type | Standard (8 mm Edge)                                            |
|------------------------|-----------------------------------------------------------------|
| Finish                 | Foster brushed                                                  |
| Material               | AISI 304 stainless steel                                        |
| Texture                | Foster brushed                                                  |
| Base                   | 60 cm                                                           |
| Dimensions             | 970x500 mm                                                      |
| Standard fittings      | Fixing hooks, gasket, drain, overflow and siphon, boxed packing |
| Mixer holes            | 1 standard hole - 2nd and 3rd on request                        |
| Built-in hole          | 950x480 mm                                                      |
|                        |                                                                 |

| Drainer                   | Yes                                                                                                                                                                                                                                                    |
|---------------------------|--------------------------------------------------------------------------------------------------------------------------------------------------------------------------------------------------------------------------------------------------------|
| Width                     | 97 cm                                                                                                                                                                                                                                                  |
| Bowl dimension            | 341x400 + 150x300 mm                                                                                                                                                                                                                                   |
| Number of bowls           | 2 bowls                                                                                                                                                                                                                                                |
| Waste fitting             | 3,5" drain                                                                                                                                                                                                                                             |
| FEATURES                  |                                                                                                                                                                                                                                                        |
| 2nd / 3rd hole availaible | The sink can be customized with the execution on request of additional holes, usable for double-hole mixers, for remote controlled drains or for the installation of soap dispensers. The positions are marked on the drawings with dotted line holes. |
| Added value               | Foster uses steel thicknesses higher than those used on average by other manufacturers. This is how, thanks to our long experience, we know how to make sinks of superior quality and with a better resistance to aging.                               |
| Basket 3,5" waste fitting | The drain is equipped with a large 3.5" drain, with the practical basket cap that prevents the discharge of solid parts.                                                                                                                               |
| Sliding brackets          |                                                                                                                                                                                                                                                        |

#### **TECHNICAL DATA**