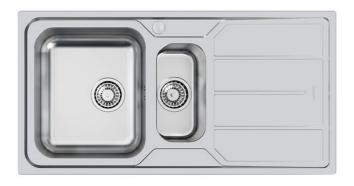

## **Sink Elettra**

Bowl on the left Kitchen Sinks Code: 5197 062

### **DETAILS**

| Edge/Installation Type | Standard (8 mm Edge)                                            |
|------------------------|-----------------------------------------------------------------|
| Finish                 | Foster brushed                                                  |
| Material               | AISI 304 stainless steel                                        |
| Texture                | Foster brushed                                                  |
| Base                   | 60 cm                                                           |
| Dimensions             | 970x500 mm                                                      |
| Standard fittings      | Fixing hooks, gasket, drain, overflow and siphon, boxed packing |
| Mixer holes            | 1 standard hole - 2nd and 3rd on request                        |
| Built-in hole          | 950x480 mm                                                      |
|                        |                                                                 |

| Drainer                   | Yes                                                                                                                                                                                                                                                    |
|---------------------------|--------------------------------------------------------------------------------------------------------------------------------------------------------------------------------------------------------------------------------------------------------|
| Width                     | 97 cm                                                                                                                                                                                                                                                  |
| Bowl dimension            | 341x400 + 150x300 mm                                                                                                                                                                                                                                   |
| Number of bowls           | 2 bowls                                                                                                                                                                                                                                                |
| Waste fitting             | 3,5" drain                                                                                                                                                                                                                                             |
| FEATURES                  |                                                                                                                                                                                                                                                        |
| 2nd / 3rd hole availaible | The sink can be customized with the execution on request of additional holes, usable for double-hole mixers, for remote controlled drains or for the installation of soap dispensers. The positions are marked on the drawings with dotted line holes. |
| Added value               | Foster uses steel thicknesses higher than those used on average by other manufacturers. This is how, thanks to our long experience, we know how to make sinks of superior quality and with a better resistance to aging.                               |
| Basket 3,5" waste fitting | The drain is equipped with a large 3.5" drain, with the practical basket cap that prevents the discharge of solid parts.                                                                                                                               |
| Sliding brackets          |                                                                                                                                                                                                                                                        |